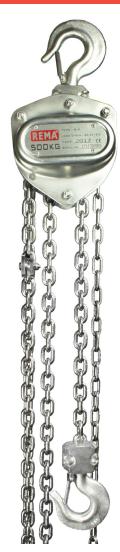

1

The Rema RIH hand hoist is a robust manual chain hoist made entirely of stainless steel, which is suitable for use in the food industry or other environments where there is high humidity and there is sensitivity to corrosion.

# Properties

- Suitable for highly corrosive environments or dust-free rooms clean room environment
- Maximum protection against corrosion
- Load and hand chain AISI 316
- Cover caps AISI 304
- Stainless steel components
- Hooks and load chain wheel, plates: AISI 304
- Electrolytically polished surface.