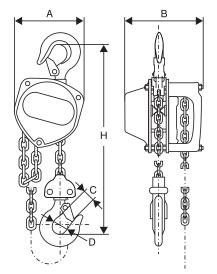

# Complete Stainless steel AISI 316/304

| Туре     | WLL<br>(kg) | Hand force<br>(kg) | Load chain<br>(mm) | Number of falls | Operating chain<br>(mm) | Construction<br>height<br>(mm) | Weight<br>(kg) | Productid |  |
|----------|-------------|--------------------|--------------------|-----------------|-------------------------|--------------------------------|----------------|-----------|--|
| RIH-500  | 500         | 22.0               | 6,3 x 19,0         | 1               | 5,0 x 23,3              | 355                            | 12,5           | 0110001   |  |
| RIH-1000 | 1.000       | 25.5               | 7,9 x 23,0         | 1               | 5,0 x 23,3              | 425                            | 20,5           | 0110003   |  |
| Туре     | A<br>(mm)   |                    | B<br>(mm)          | C<br>(mm)       |                         | D<br>(mm)                      |                | H<br>(mm) |  |
| RIH-500  | 150         |                    | 140,0              | Ø35             |                         | 27                             |                | 355       |  |
| RIH-1000 | 193         |                    | 162,4              | Ø43             |                         | 32                             |                | 425       |  |